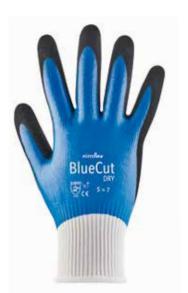

## **BlueCut dry**

We herewith confirm that the **BlueCut dry** complies with the legal provisions of the Regulation (EU) 2016/425 of the European Parliament and the council of 9 March 2016 on personal protective equipment as well as the harmonised standards of EN ISO 21420:2020 **Protective gloves** - **General requirements and test methods** and EN 388:2016 **Protective gloves against mechanical risks** and is identical with the PPE which is part of the EU Type-Examination Certificate No. 00028/111/1/2022 dated 16.03.2022.