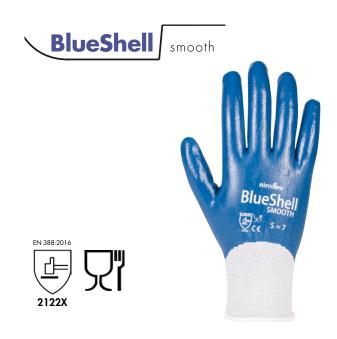

## **BlueShell smooth**

We herewith confirm that the **BlueShell smooth** complies with the legal provisions of the Regulation (EU) 2016/425 of the European Parliament and the council of 9 March 2016 on personal protective equipment as well as the harmonised standards of EN420:2003 **Protective gloves - General requirements and test methods** and EN388:2016 Protective gloves against mechanical risks and is identical with the PPE which is part of the EU Type-Examination Certificate No. 0075/1968/162/12/19/3624 dated 09.12.2019.